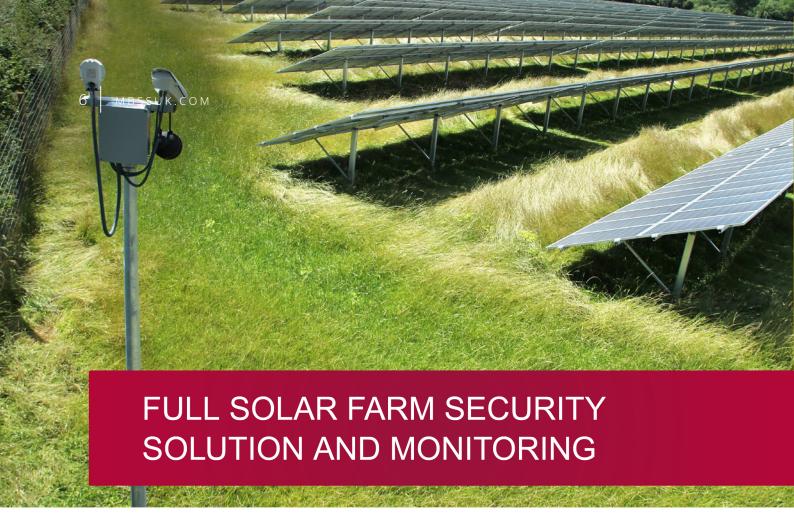

The demand for renewable energy is on the rise with more and more areas of the country being sold to solar farm projects. When you embark on building a solar farm, you will very quickly recognise that the list of suppliers gets longer and longer. Security requirements alone could involve three or four different suppliers.

With MBSS you can rely on one extremely professional and experienced team to provide:

Security consultancy
Manned guarding
Asset protection and control
Perimeter fencing
CCTV, sensors and remote speakers
Remote 24/7 monitoring