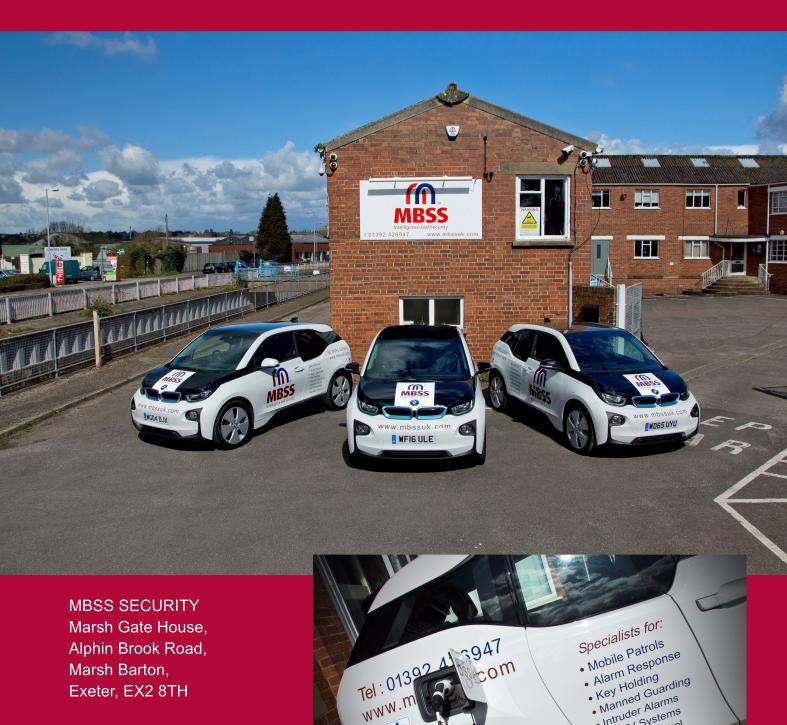

We are currently the only security company to operate a fleet of electric patrol vehicles. With each car having a range of 100 miles of pure electricity, we have plenty of capacity to cover the required area.

#### REDUCING OUR CARBON FOOTPRINT

With our cars on call 24 hrs a day, our fuel consumption was, understandably, quite high! Our decision to switch to electric vehicles and to purchase our fleet of BMW i3's, meant that we dramatically reduced our own carbon footprint as well as that of our clients. We are proud to have taken a major step in becoming a carbon neutral company and doing our bit for the environment.

All of our patrol cars and our guards are fully MBSS branded and will not only be representing our own company, but our clients' as well. With a full SIA license - we hold a Gold award – we work to the highest recognised industry standards as demanded by the Police, Fire service and the Insurance industry.