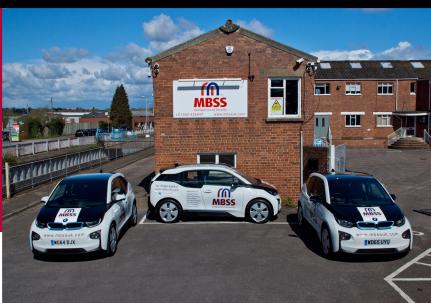

We are currently the only security company to operate a fleet of electric patrol vehicles. With each car having a range of 100 miles of pure electricity, we have plenty of capacity to cover the required area.

#### REDUCING OUR CARBON FOOTPRINT

With our cars on call 24 hrs a day, our fuel consumption was, understandably, quite high! Our decision to switch to electric vehicles and to purchase our fleet of BMW i3's, meant that we dramatically reduced our own carbon footprint as well as that of our clients. We are proud to have taken a major step in becoming a carbon neutral company and doing our bit for the environment.