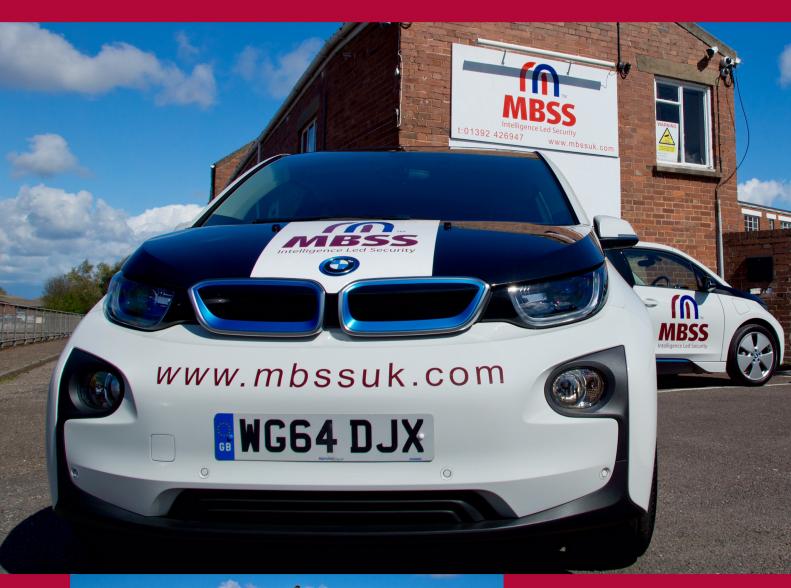

We are currently the only security company to operate a fleet of electric patrol vehicles. With each car having a range of 100 miles of pure electricity, we have plenty of capacity to cover the required area.

#### REDUCING OUR CARBON FOOTPRINT

With our cars on call 24 hrs a day, our fuel consumption was, understandably, quite high! Our decision to switch to electric vehicles and to purchase our fleet of BMW i3's, meant that we dramatically reduced our own carbon footprint as well as that of our clients. We are proud to have taken a major step in becoming a carbon neutral company and doing our bit for the environment.